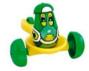

## SPOON RAGERS

Each set comes with a unique Bean, Spoon Racer and a mini catalog. Spoon Racers have a four part assembly (Spoon, Handle, and 2 Wheels) that is fully interchangeable with all other Beantown Spoon Racers for full customization.

Case Pack: 12 Assorted

Package Dimensions: 4.5"W x 6.5" L x 1.25" D