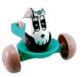

## SPOON RAGERS

Each set comes with a unique Bean, Spoon Racer and a mini catalog. Spoon Racers have a four part assembly (Spoon, Handle, and 2 Wheels) that is fully interchangeable with all other Beantown Spoon Racers for full customization.

Case Pack: 12 Assorted

Package Dimensions: 4.5"W x 6.5" L x 1.25" D