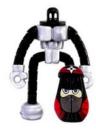

# BEANBOTS"

Each Beanbot consists of a 12 piece, fully interchangable construction system and includes 2 additional bonus building parts in every package.

Case Pack: 12 Assorted

Package Dimensions: 4.5"W x 6.5" L x 1.25" D

### The Bots

Beandorid 8 79630 00104 2

Beanzilla 8 79630 00107 N<sub>3</sub>

Bionic Bean 8 79630 00103 5

Frightly
8 79630 00108

Bumper 8 79630 00113

Iron Oink 8 79630 00106 6

Patty Tron 8 79630 00112 7

Flymite 8 79630 00109 <sub>7</sub>

Soy Fu 8 79630 00111

Thunderstein 8 79630 00115 8

Squidlock 8 79630 00114

Steam Hound 8 79630 00105

See our customization page for more details.