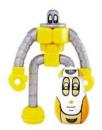

# BEANBOTS"

Each Beanbot consists of a 12 piece, fully interchangable construction system and includes 2 additional bonus building parts in every package.

Case Pack: 12 Assorted

Package Dimensions: 4.5"W x 6.5" L x 1.25" D

### The Bots

Beandorid 8 79630 00104 2

Beanzilla 8 79630 00107 N<sub>3</sub>

Bionic Bean 8 79630 00103 5

Frightly
8 79630 00108

Bumper 8 79630 00113

Iron Oink 8 79630 00106 6

Patty Tron 8 79630 00112 7