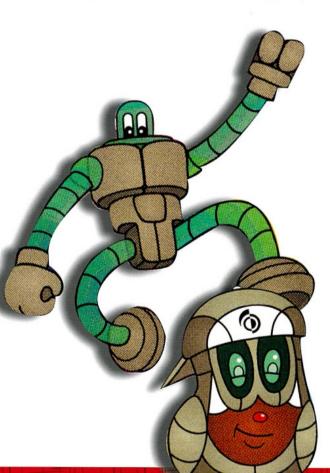

# BEANBOTS"

Each Beanbot consists of a 12 piece, fully interchangable construction system and includes 2 additional bonus building parts in every package.

Case Pack: 12 Assorted

Package Dimensions: 4.5"W x 6.5" L x 1.25" D

### The Bots

Beandorid 8 79630 00104 2

Beanzilla 8 79630 00107 N<sub>3</sub>

Bionic Bean 8 79630 00103 5

Frightly
8 79630 00108

Bumper 8 79630 00113

Iron Oink 8 79630 00106 6

Patty Tron 8 79630 00112 7