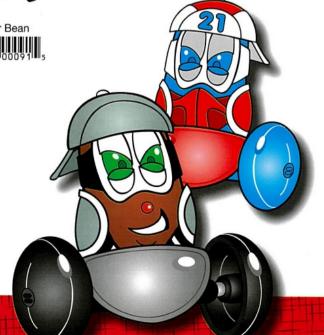

## SPOON RAGERS

Each set comes with a unique Bean, Spoon Racer and a mini catalog. Spoon Racers have a four part assembly (Spoon, Handle, and 2 Wheels) that is fully interchangeable with all other Beantown Spoon Racers for full customization.

#### Series One

Batty Jr. 8 79630 00085

Bongo 8 79630 00086 1

Bandit 21 8 79630 00084 7

Amazoid 8 79630 00082 3

Crush Cross 8 79630 00087 8

**Duck Runner** 8 79630 00088

Amazoid 2.0 8 79630 00082 3