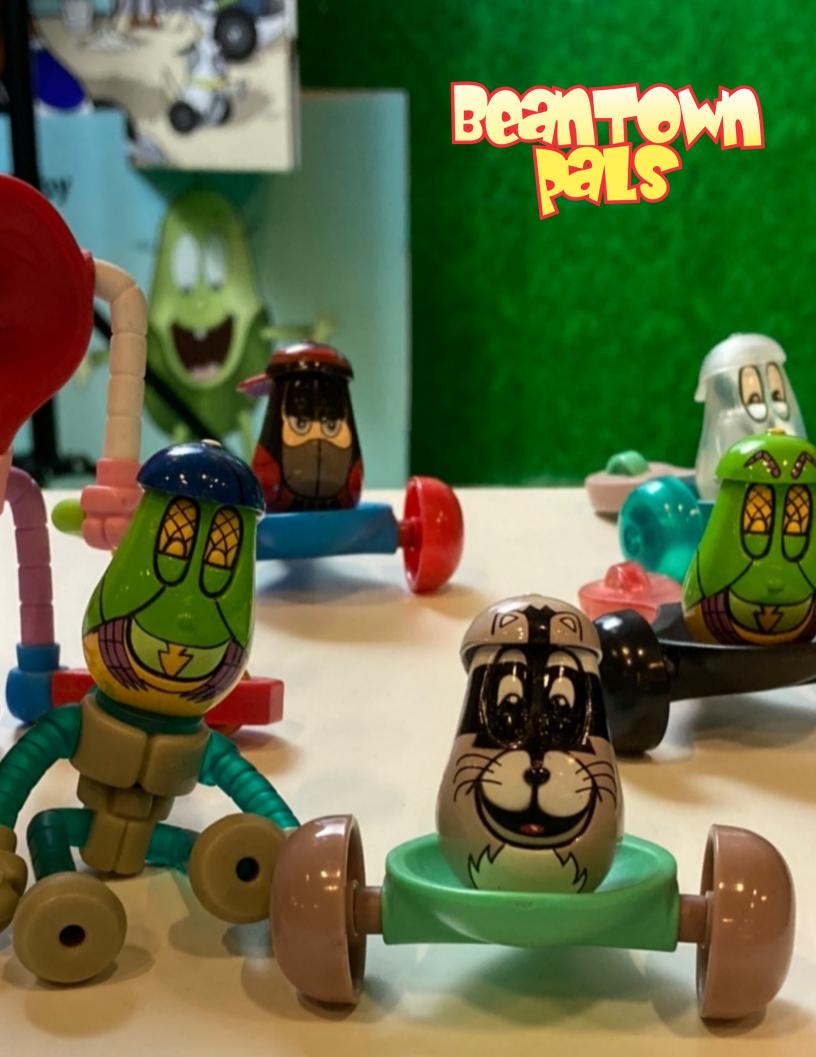

## SPOON RAGERS

Each set comes with a unique Bean, Spoon Racer and a mini catalog. Spoon Racers have a four part assembly (Spoon, Handle, and 2 Wheels) that is fully interchangeable with all other Beantown Spoon Racers for full customization.

Case Pack: 12 Assorted

Package Dimensions: 4.5"W x 6.5" L x 1.25" D