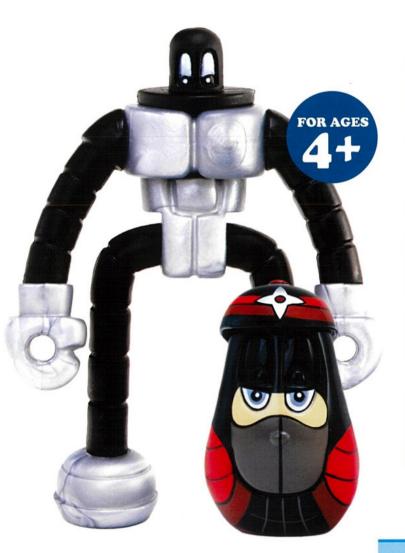

# BEANBOTS"

Each Beanbot consists of a 12 piece, fully interchangable construction system and includes 2 additional bonus building parts in every package.

Case Pack: 12 Assorted

Package Dimensions: 4.5"W x 6.5" L x 1.25" D

### The Bots

Beandorid 8 79630 00104 2

Beanzilla 8 79630 00107 N<sub>3</sub>

Bionic Bean 8 79630 00103 5

Frightly
8 79630 00108

Bumper 8 79630 00113

Iron Oink 8 79630 00106 6

Patty Tron 8 79630 00112 7