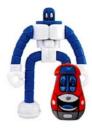

# BEANBOTS"

Each Beanbot consists of a 12 piece, fully interchangable construction system and includes 2 additional bonus building parts in every package.

Case Pack: 12 Assorted

Package Dimensions: 4.5"W x 6.5" L x 1.25" D

### The Bots

Beandorid 8 79630 00104 2

Beanzilla 8 79630 00107 N<sub>3</sub>

Bionic Bean 8 79630 00103 5

Frightly
8 79630 00108

Bumper 8 79630 00113

Iron Oink 8 79630 00106 6

Patty Tron 8 79630 00112 7