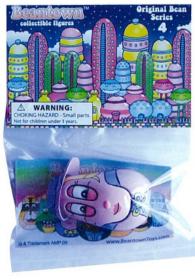

### MEET THE BEANS

These figures are packaged individually in a poly bag with a header card and come with a mini catalog. They stand 1.5" tall, have a removable hat and are made of durable ABS plastic. Fun to collect and are the beginning of creation in the bean world.

#### Classic Series