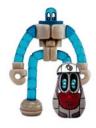

# BEANBOTS"

Each Beanbot consists of a 12 piece, fully interchangable construction system and includes 2 additional bonus building parts in every package.

Case Pack: 12 Assorted

Package Dimensions: 4.5"W x 6.5" L x 1.25" D

### The Bots

Beandorid 8 79630 00104 2

Beanzilla 8 79630 00107 N<sub>3</sub>

Bionic Bean 8 79630 00103 5

Frightly
8 79630 00108

Bumper 8 79630 00113

Iron Oink 8 79630 00106 6

Patty Tron 8 79630 00112 7