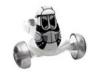

# BEANBOTS"

Each Beanbot consists of a 12 piece, fully interchangable construction system and includes 2 additional bonus building parts in every package.

Case Pack: 12 Assorted

Package Dimensions: 4.5"W x 6.5" L x 1.25" D

### The Bots

Beandorid 8 79630 00104 2

Beanzilla 8 79630 00107 N<sub>3</sub>

Bionic Bean 8 79630 00103 5

Frightly
8 79630 00108

Bumper 8 79630 00113

Iron Oink 8 79630 00106 6

Patty Tron 8 79630 00112 7