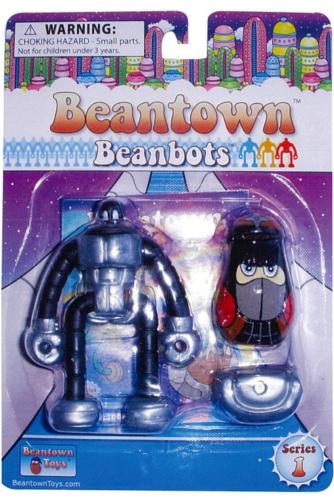

# BEANBOTS"

Each Beanbot consists of a 12 piece, fully interchangable construction system and includes 2 additional bonus building parts in every package.

Case Pack: 12 Assorted

Package Dimensions: 4.5"W x 6.5" L x 1.25" D

### The Bots

Beandorid 8 79630 00104 2

Beanzilla 8 79630 00107 N<sub>3</sub>

Bionic Bean 8 79630 00103 5

Frightly
8 79630 00108

Bumper 8 79630 00113

Iron Oink 8 79630 00106 6

Patty Tron 8 79630 00112 7