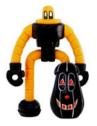

# BEANBOTS"

Each Beanbot consists of a 12 piece, fully interchangable construction system and includes 2 additional bonus building parts in every package.

Case Pack: 12 Assorted

Package Dimensions: 4.5"W x 6.5" L x 1.25" D

### The Bots

Beandorid 8 79630 00104 2

Beanzilla 8 79630 00107 N<sub>3</sub>

Bionic Bean 8 79630 00103 5

Frightly
8 79630 00108

Bumper 8 79630 00113

Iron Oink 8 79630 00106 6

Patty Tron 8 79630 00112 7