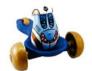

## SPOON RAGERS

Each set comes with a unique Bean, Spoon Racer and a mini catalog. Spoon Racers have a four part assembly (Spoon, Handle, and 2 Wheels) that is fully interchangeable with all other Beantown Spoon Racers for full customization.

Case Pack: 12 Assorted

Package Dimensions: 4.5"W x 6.5" L x 1.25" D