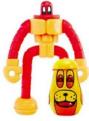

# BEANBOTS"

Each Beanbot consists of a 12 piece, fully interchangable construction system and includes 2 additional bonus building parts in every package.

Case Pack: 12 Assorted

Package Dimensions: 4.5"W x 6.5" L x 1.25" D

### The Bots

Beandorid 8 79630 00104 2

Beanzilla 8 79630 00107 N<sub>3</sub>

Bionic Bean 8 79630 00103 5

Frightly
8 79630 00108

Bumper 8 79630 00113

Iron Oink 8 79630 00106 6

Patty Tron 8 79630 00112 7

Flymite 8 79630 00109 <sub>7</sub>

Soy Fu 8 79630 00111

Thunderstein 8 79630 00115 8

Squidlock 8 79630 00114

Steam Hound 8 79630 00105

See our customization page for more details.