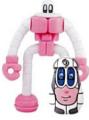

# BEANBOTS"

Each Beanbot consists of a 12 piece, fully interchangable construction system and includes 2 additional bonus building parts in every package.

Case Pack: 12 Assorted

Package Dimensions: 4.5"W x 6.5" L x 1.25" D

Flymite 8 79630 00109 <sub>7</sub>

Soy Fu 8 79630 00111

Thunderstein 8 79630 00115 8

Squidlock 8 79630 00114

Steam Hound 8 79630 00105

See our customization page for more details.