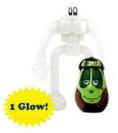

# BEANBOTS"

Each Beanbot consists of a 12 piece, fully interchangable construction system and includes 2 additional bonus building parts in every package.

Case Pack: 12 Assorted

Package Dimensions: 4.5"W x 6.5" L x 1.25" D

### The Bots

Beandorid 8 79630 00104 2

Beanzilla 8 79630 00107 N<sub>3</sub>

Bionic Bean 8 79630 00103 5

Frightly
8 79630 00108

Bumper 8 79630 00113

Iron Oink 8 79630 00106 6

Patty Tron 8 79630 00112 7

Flymite 8 79630 00109 <sub>7</sub>

Soy Fu 8 79630 00111

Thunderstein 8 79630 00115 8

Squidlock 8 79630 00114

Steam Hound 8 79630 00105

See our customization page for more details.