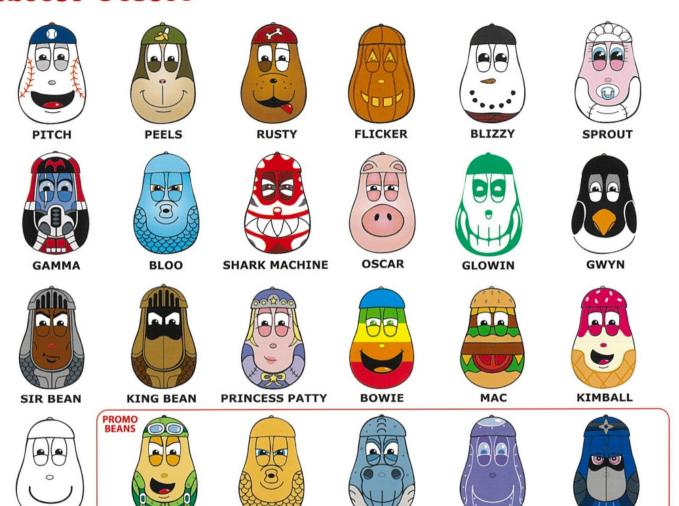

### MEET THE BEANS

These figures are packaged individually in a poly bag with a header card and come with a mini catalog. They stand 1.5" tall, have a removable hat and are made of durable ABS plastic. Fun to collect and are the beginning of creation in the bean world.

#### Classic Series