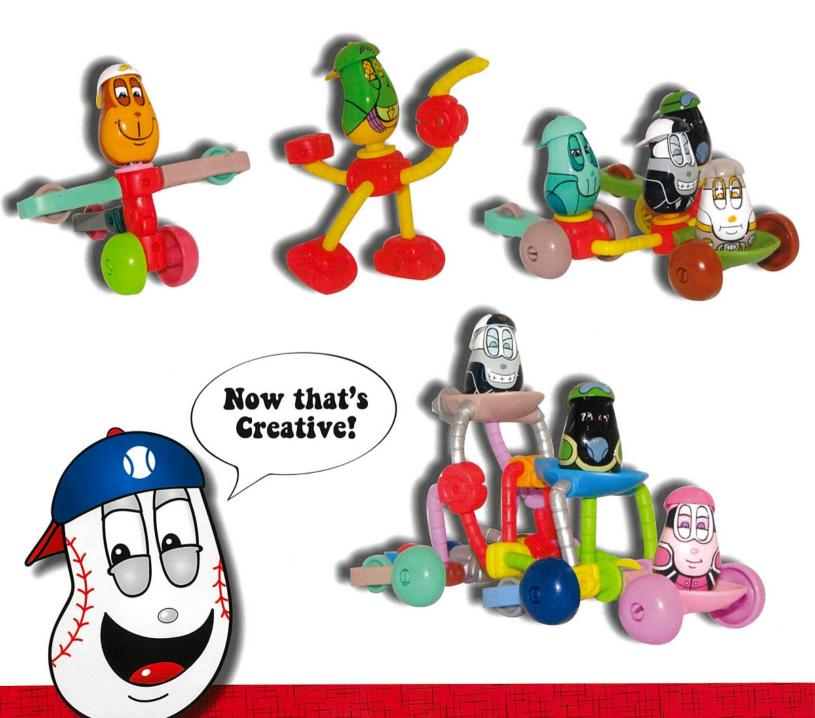

## SPOON RAGERS

Each set comes with a unique Bean, Spoon Racer and a mini catalog. Spoon Racers have a four part assembly (Spoon, Handle, and 2 Wheels) that is fully interchangeable with all other Beantown Spoon Racers for full customization.

Case Pack: 12 Assorted

Package Dimensions: 4.5"W x 6.5" L x 1.25" D

Mr E. Rider 8 79630 00089

Papa Wheelie 8 79630 00090

Racer Bean 79630 00091

All parts and pieces can be combined with other bean toys to create endless possibilities!

See our customization page for more details.