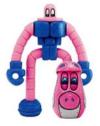

# BEANBOTS"

Each Beanbot consists of a 12 piece, fully interchangable construction system and includes 2 additional bonus building parts in every package.

Case Pack: 12 Assorted

Package Dimensions: 4.5"W x 6.5" L x 1.25" D

### The Bots

Beandorid 8 79630 00104 2

Beanzilla 8 79630 00107 N<sub>3</sub>

Bionic Bean 8 79630 00103 5

Frightly
8 79630 00108

Bumper 8 79630 00113

Iron Oink 8 79630 00106 6

Patty Tron 8 79630 00112 7