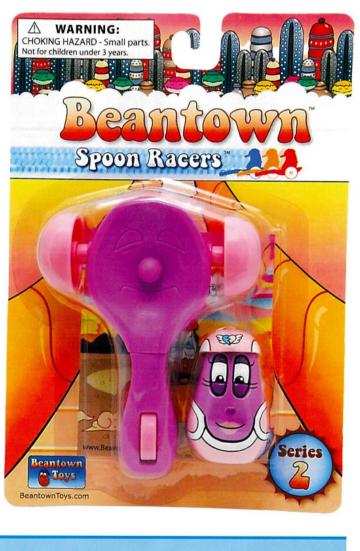

## SPOON RAGERS

Each set comes with a unique Bean, Spoon Racer and a mini catalog. Spoon Racers have a four part assembly (Spoon, Handle, and 2 Wheels) that is fully interchangeable with all other Beantown Spoon Racers for full customization.

Case Pack: 12 Assorted

Package Dimensions: 4.5"W x 6.5" L x 1.25" D

#### Series Two

Cruiser Cali 8 79630 00130

Chase Invader 8 79630 00170 7

8 79630 00140

Beanborg 8 79630 00102 8

Roller Rusty 8 79630 00101

Wrecks 8 79630 00160 8

Moter Bite 8 79630 00150

Nitro Crow 8 79630 00190

Speed Eagle 8 79630 00180 6

Turbo Bean 8 79630 00100

Hot Rod Patty 8 79630 00120 12

#### Series One

Batty Jr. 8 79630 00085

Bongo 8 79630 00086 1

Bandit 21 8 79630 00084 7

Amazoid 8 79630 00082 3

Crush Cross 8 79630 00087 8

**Duck Runner** 8 79630 00088

Amazoid 2.0 8 79630 00082 3

Mr E. Rider 8 79630 00089

Papa Wheelie 8 79630 00090

Racer Bean 79630 00091

All parts and pieces can be combined with other bean toys to create endless possibilities!

See our customization page for more details.