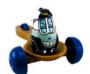

## SPOON RAGERS

Each set comes with a unique Bean, Spoon Racer and a mini catalog. Spoon Racers have a four part assembly (Spoon, Handle, and 2 Wheels) that is fully interchangeable with all other Beantown Spoon Racers for full customization.

Case Pack: 12 Assorted

Package Dimensions: 4.5"W x 6.5" L x 1.25" D