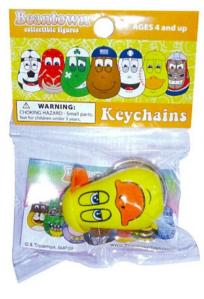

#### **Keychain Beans**

Offered in case of 24 per character

Package Dimensions: 3"W x 4"L

#### Keychains

MR. E

SAFARI SUNNY

The same lovable bean with a convenient key ring. Perfect for bringing your bean anywhere you go!

Bean Pitch Lucky Quacker Lobstah Blitz Kix

**APOLLO** 

**CHOMPER** 

**ROBOBEAN 4.0** 