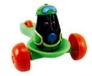

## SPOON RAGERS

Each set comes with a unique Bean, Spoon Racer and a mini catalog. Spoon Racers have a four part assembly (Spoon, Handle, and 2 Wheels) that is fully interchangeable with all other Beantown Spoon Racers for full customization.

Case Pack: 12 Assorted

Package Dimensions: 4.5"W x 6.5" L x 1.25" D