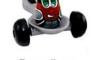

# BEANBOTS"

Each Beanbot consists of a 12 piece, fully interchangable construction system and includes 2 additional bonus building parts in every package.

Case Pack: 12 Assorted

Package Dimensions: 4.5"W x 6.5" L x 1.25" D

Flymite 8 79630 00109 <sub>7</sub>

Soy Fu 8 79630 00111

Thunderstein 8 79630 00115 8

Squidlock 8 79630 00114

Steam Hound 8 79630 00105

See our customization page for more details.