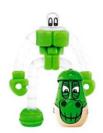

# BEANBOTS"

Each Beanbot consists of a 12 piece, fully interchangable construction system and includes 2 additional bonus building parts in every package.

Case Pack: 12 Assorted

Package Dimensions: 4.5"W x 6.5" L x 1.25" D

Flymite 8 79630 00109 <sub>7</sub>

Soy Fu 8 79630 00111

Thunderstein 8 79630 00115 8

Squidlock 8 79630 00114

Steam Hound 8 79630 00105

See our customization page for more details.