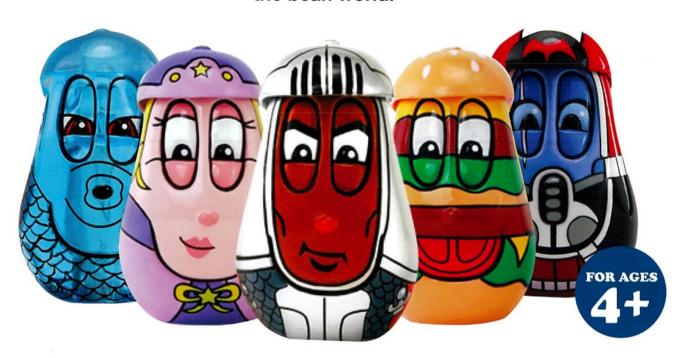

### MEET THE BEANS

These figures are packaged individually in a poly bag with a header card and come with a mini catalog. They stand 1.5" tall, have a removable hat and are made of durable ABS plastic. Fun to collect and are the beginning of creation in the bean world.

#### **Header Card Bean**

Offered in case of 24 per character

Package Dimensions: 3"W x 4"L

#### Classic Series