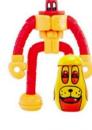

# BEANBOTS"

Each Beanbot consists of a 12 piece, fully interchangable construction system and includes 2 additional bonus building parts in every package.

Case Pack: 12 Assorted

Package Dimensions: 4.5"W x 6.5" L x 1.25" D

### The Bots

Beandorid 8 79630 00104 2

Beanzilla 8 79630 00107 N<sub>3</sub>

Bionic Bean 8 79630 00103 5

Frightly
8 79630 00108

Bumper 8 79630 00113

Iron Oink 8 79630 00106 6

Patty Tron 8 79630 00112 7