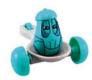

## SPOON RAGERS

Each set comes with a unique Bean, Spoon Racer and a mini catalog. Spoon Racers have a four part assembly (Spoon, Handle, and 2 Wheels) that is fully interchangeable with all other Beantown Spoon Racers for full customization.

Case Pack: 12 Assorted

Package Dimensions: 4.5"W x 6.5" L x 1.25" D