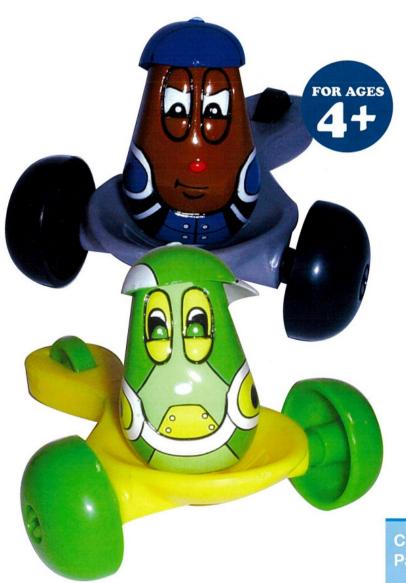

## SPOON RAGERS

Each set comes with a unique Bean, Spoon Racer and a mini catalog. Spoon Racers have a four part assembly (Spoon, Handle, and 2 Wheels) that is fully interchangeable with all other Beantown Spoon Racers for full customization.

Case Pack: 12 Assorted

Package Dimensions: 4.5"W x 6.5" L x 1.25" D

#### Series Two

Cruiser Cali 8 79630 00130

Chase Invader 8 79630 00170 7

8 79630 00140

Beanborg 8 79630 00102 8

Roller Rusty 8 79630 00101

Wrecks 8 79630 00160 8

Moter Bite 8 79630 00150

Nitro Crow 8 79630 00190

Speed Eagle 8 79630 00180 6

Turbo Bean 8 79630 00100

Hot Rod Patty 8 79630 00120 12

#### Series One

Batty Jr. 8 79630 00085

Bongo 8 79630 00086 1

Bandit 21 8 79630 00084 7

Amazoid 8 79630 00082 3

Crush Cross 8 79630 00087 8

**Duck Runner** 8 79630 00088

Amazoid 2.0 8 79630 00082 3

Mr E. Rider 8 79630 00089

Papa Wheelie 8 79630 00090

Racer Bean 79630 00091

All parts and pieces can be combined with other bean toys to create endless possibilities!

See our customization page for more details.