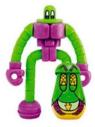

# BEANBOTS"

Each Beanbot consists of a 12 piece, fully interchangable construction system and includes 2 additional bonus building parts in every package.

Case Pack: 12 Assorted

Package Dimensions: 4.5"W x 6.5" L x 1.25" D

Flymite 8 79630 00109 <sub>7</sub>

Soy Fu 8 79630 00111

Thunderstein 8 79630 00115 8

Squidlock 8 79630 00114

Steam Hound 8 79630 00105

See our customization page for more details.