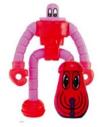

# BEANBOTS"

Each Beanbot consists of a 12 piece, fully interchangable construction system and includes 2 additional bonus building parts in every package.

Case Pack: 12 Assorted

Package Dimensions: 4.5"W x 6.5" L x 1.25" D

### The Bots

Beandorid 8 79630 00104 2

Beanzilla 8 79630 00107 N<sub>3</sub>

Bionic Bean 8 79630 00103 5

Frightly
8 79630 00108

Bumper 8 79630 00113

Iron Oink 8 79630 00106 6

Patty Tron 8 79630 00112 7

Flymite 8 79630 00109 <sub>7</sub>

Soy Fu 8 79630 00111

Thunderstein 8 79630 00115 8

Squidlock 8 79630 00114

Steam Hound 8 79630 00105

See our customization page for more details.